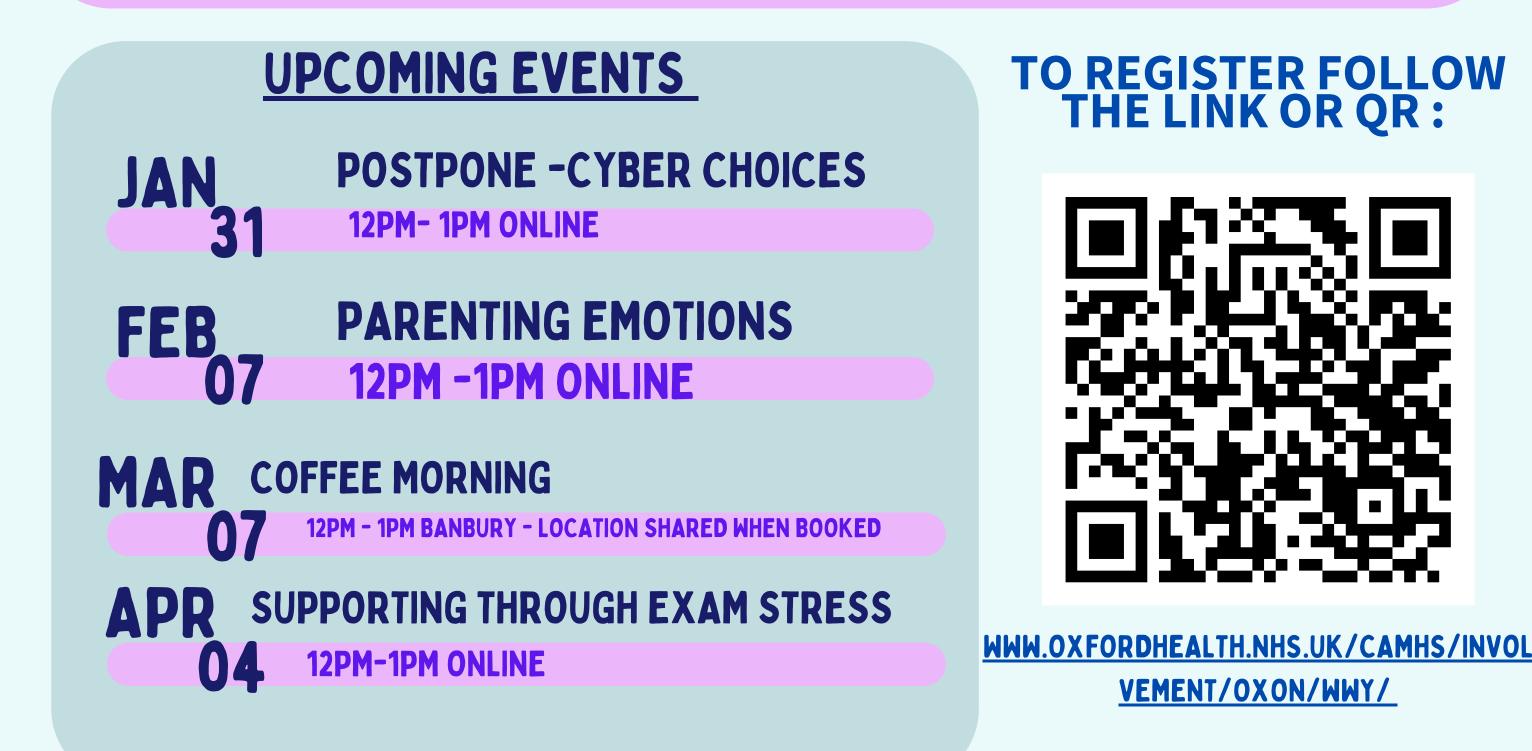

## OXFORDSHIRE WALKING WITH YOU FORUM

## JOIN OUR SUPPORTIVE COMMUNITY!

"Walking with You" is a welcoming, parent-led group for anyone caring for children and young people (up to age 25) facing mental health challenges.

Find a safe space to connect, ask questions, and share experiences at your comfort level. Learn from insightful discussions on topics that matter to you.

Sessions are led by Parent Peer Support Workers and held online via Microsoft Teams, with occasional coffee mornings. Drop in and out as needed.

Look forward to special guest events with professionals from CAMHS leading some of our sessions.